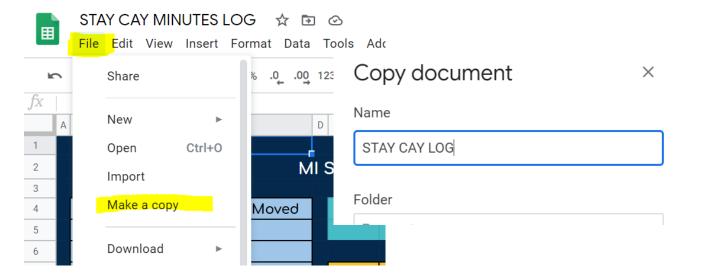

#### STEP 1:

Open the link, and immediately go to FILE and select MAKE A COPY so that it is on your drive. Reread the previous sentence 40 times and then click <a href="HERE!">HERE!</a> Please note there are formulas in cells and they are not locked when you copy ONLY TYPE IN INSTRUCTED COLUMN.

# Helpful Tips!

To make a copy, go to File and then choose Make a Copy then Name it and click OK. We suggest you bookmark the link for easy daily use!